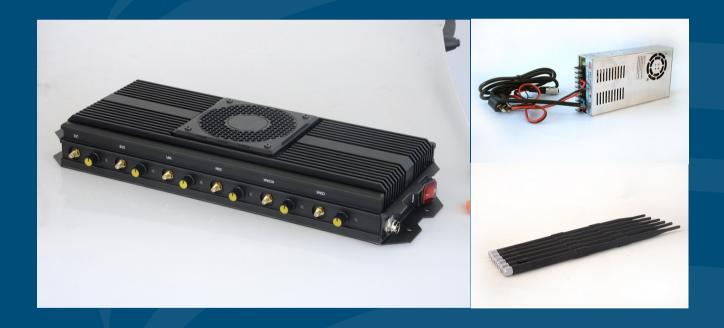

Power supply: AC110V~220V/ DC24V Total Power: 80Watt Power consumption: about 350W

Shielding Range: Up to 150 meters (Still determined by your given environment

Weight (without Omni antennas) about 5.3Kg

Device Size:41.5\*17.5\*7.5CM