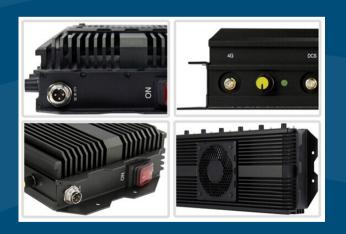

### Advantages & Features

- ► Easy indoor installation and operation.
- ► Secure design to avoid sabotage.
- ▶ 6 frequency bands , ranging from 800-2600Mhz (Included 2G 3G 4G WIFI)
- ▶ With a high power up to 80Watt make the jammer efficiently interfere.
- Output power is adjustable, Each bands can be work in separately and simultaneously.
- ▶ Fans design makes the jamming system in a constant cooling system and non-stopped work.
- Extensive choice of high gains (directional /Omni directional) antennas for different frequency channels.
- ▶ Operation from AC mains power. It can also be configured to be mounting on the vehicle for special designing.