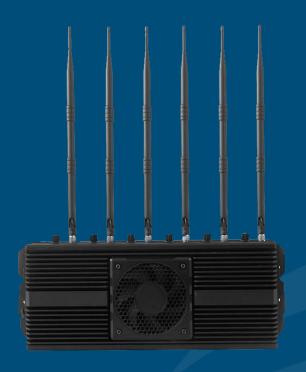

## SIX BANDS HIGH POWER CELLPHONE JAMMER

TG-101K6 is a High power Cellphone Jammer, Host installed indoors, You can use the Omni-directional and Directional 2 types antenna, Frequency Bands from 800-2600MHz.

TG-101K6 is a sophisticated high power stationary indoor jammer. It has been widely used in some small area prison jamming system and some sensitive locations. It can make a good jamming efficiently.

### Advantages & Features

- ► Easy indoor installation and operation.
- ► Secure design to avoid sabotage.
- ▶ 6 frequency bands , ranging from 800-2600Mhz (Included 2G 3G 4G WIFI)
- ▶ With a high power up to 80Watt make the jammer efficiently interfere.
- Output power is adjustable, Each bands can be work in separately and simultaneously.
- ▶ Fans design makes the jamming system in a constant cooling system and non-stopped work.
- Extensive choice of high gains (directional /Omni directional) antennas for different frequency channels.
- ▶ Operation from AC mains power. It can also be configured to be mounting on the vehicle for special designing.