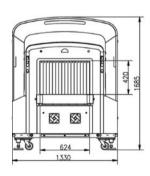

#### **General Specifications**

**Tunnel Dimensions** Max. Width: 624mm, Max. Height: 420mm Max. Baggage Size 2000mm(L)×620mm(W)×420mm(H)

Conveyor Height 702~717mm Conveyor Load 160kg 720BPH Throughput 40AWG **DR Wire Resolution DR Steel Penetration** 40mm CT Spatial Resolution 2mm line pair

#### **Installation Data**

3D Image Processing

Dimensions / Weight 3780mm(L)×1330mm(W)×1685mm(H) / 2000kg Operating Temperature / Humidity  $0^{\circ}$ C ~ +40 $^{\circ}$ C / 5% ~ 95% (non-condensing) Storage Temperature / Humidity -40°C ~ +60°C / 5% ~ 95% (non-condensing)