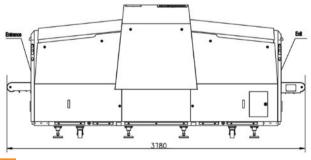

#### **Installation Data**

3D Image Processing

Dimensions / Weight 3780mm(L)×1330mm(W)×1685mm(H) / 2000kg Operating Temperature / Humidity  $0^{\circ}$ C ~ +40 $^{\circ}$ C / 5% ~ 95% (non-condensing) Storage Temperature / Humidity -40°C ~ +60°C / 5% ~ 95% (non-condensing)