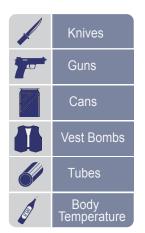

#### Powerful detectability

Able to detect a variety of suspects hidden under clothing: including knives, guns, aluminum cans, aluminum tubes, copper tubes, iron tubes, tinplate cans (including flexible packaging beverage boxes), metal vest bombs, metal belt bombs, etc.

## **Inspection Items**