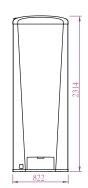

| Installation Data           |                                         |
|-----------------------------|-----------------------------------------|
| System dimensions           | 2314 mm (H) x 1108 mm (W) x 822 mm (D)  |
| Tunnel dimensions           | 1987 mm (H) x 756 mm (W) x 822 mm (D)   |
| Weight                      | 170 Kg                                  |
| Power supply                | 100 ~ 120 VAC / 200 ~ 240 VAC, 50/60 Hz |
| Power consumption           | 200 W                                   |
| Operating temperature       | -20 °C ∼ + 50 °C                        |
| Operating relative humidity | $15\% \sim 90\%$ (non-condensing)       |

# Dimensions

Copyright 2020 NUCTECH COMPANY LIMITED, All Rights Reserved. Design and specifications are subject to change without notice. Printed in CHINA, Mar 2020.