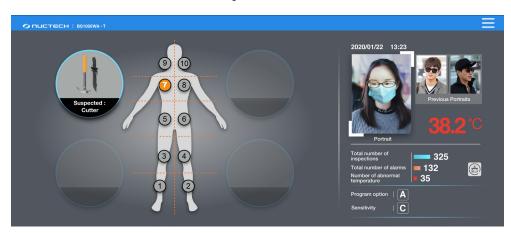

### Multiple alarm methods

Audio & visual alarm and image & text display of suspicious items. The image shows the information and the location of the contrabands on the human body.

## **Alarm Interface Example**