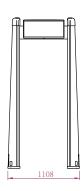

| Installation Data           |                                         |
|-----------------------------|-----------------------------------------|
| System dimensions           | 2314 mm (H) x 1108 mm (W) x 822 mm (D)  |
| Tunnel dimensions           | 1987 mm (H) x 756 mm (W) x 822 mm (D)   |
| Weight                      | 170 Kg                                  |
| Power supply                | 100 ~ 120 VAC / 200 ~ 240 VAC, 50/60 Hz |
| Power consumption           | 200 W                                   |
| Operating temperature       | -20 °C ∼ + 50 °C                        |
| Operating relative humidity | $15\% \sim 90\%$ (non-condensing)       |

# Dimensions

Copyright 2020 NUCTECH COMPANY LIMITED, All Rights Reserved. Design and specifications are subject to change without notice. Printed in CHINA, Mar 2020.