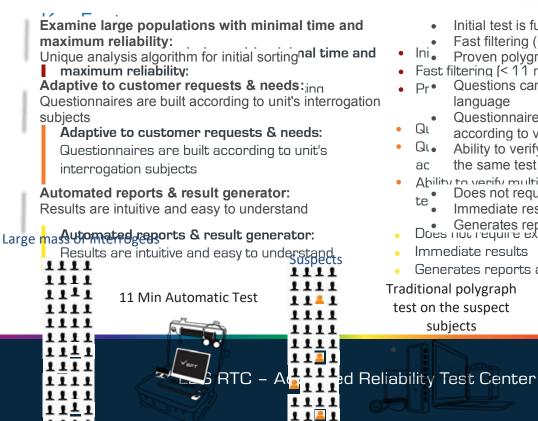

RTC - Reliability test center, provides a rapid, accurate & comprehensive reliability test solution. Based on traditional polygraph sensors combined with unique analysis algorithms, RTC allows any unit to perform a proven reliability test according to their various requirements

- Initial test is fully automated
- Fast filtering (< 11 minutes)
- Proven polygraph sensors
- Fast filtering (< 11 minutes)
- Questions can be displayed in any language
- Questionnaires can be easily changed
- according to varying needs
- Ability to verifying multiply subjects in the same test
- Ability to verify multiple subjects in the same Does not require extensive training
  - Immediate results
  - Generates reports automatically Does not require extensive training
- Immediate results
- Generates reports automatically Subjects of Target