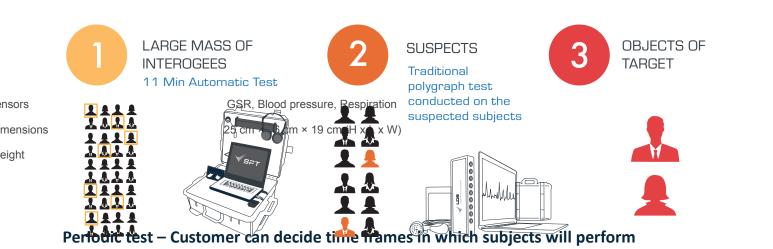

## Periodic Tests -

Customers can specify time frames in which subjects will perform a reliability test. Creates a deterrence, or new state of mind for tested subjects

- Highly ranked officers
- Special intelligence unit agents
- Ministers/Government positions
- **Prisoners**