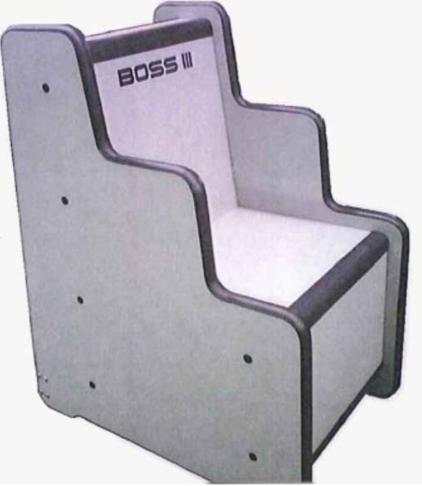

.

Since 1996, Ranger Security's B.O.S.S. (Body Orifice Security Scanner) chairs have been used in some of the toughest jails and prisons in America to detect unwanted metallic contraband objects hidden within the body cavities of detainees and inmates.

After close collaboration with correctional facilities across the United States, Ranger has implemented new features into the BOSS II to further meet and exceed the rigorous demands correctional facilities require.





United States Patent No. 5,973,595

- Proven Effective in America's Toughest Prisons
- Multi-Zone Security Metal Detector
- Eliminate Stabbings and Slashings
- Fast, Harmless, Safe and Sanitary
- Avoid Lawsuits Liabilities

#### **Three Detection Zones**

- 1 Abdominal Cavity
- 2 Anal / Vaginal Cavity
- 3 Shin Area Sensor





## BOSS IIITM

### Body . Orifice . Security . Scanner

#### **Applications of the B.O.S.S. III**

- Prisons, Jails, and Detention Centers
- · Customs and Border Patrol Facilities
- Precious Metal Mines and Refineries
- Coin Counting Facilities
- Protect against violent crime and lawsuit liabilities
- Non-intrusive
- Sanitary Body Cavity Searches
- Loss Prevention Applications
- Jewelry and Watch Manufacturing
- Computer Component Manufacturing

#### General Features of the B.O.S.S. III

- Visual and Audio Alarms
- Easy to Operate and Maintain
- Wheel Kit for easy mobility
- Selectable Sensitivity from 0% to 99%
- Harmless to Pregnant Women
- (Optional) Back Up Battery Kit

- **Three Detection Zones**
- 1. Abdominal Cavity Sensor
- 2. Rectal / Vaginal Cavity Sensor
- 3. Shin Area Senso