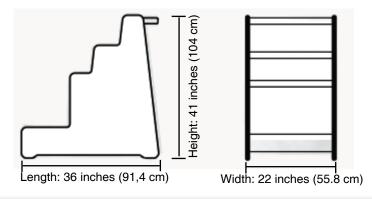

#### **Dimensions, Weight, and Power Requirements**

Height: 41 inches (104 cm) Length: 36 inches (91,4 cm) Width: 22 inches (55.8 cm) Weight: 138 lbs (63 kg) Power Requirements: 110 / 220 VAC